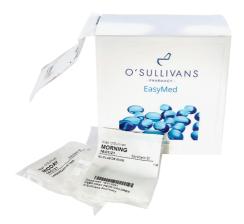

## **EasyMed Pouches**

 Medication organised by day, time and dose in convenient tear away pouches.

 Never forget to order or take your medication again.